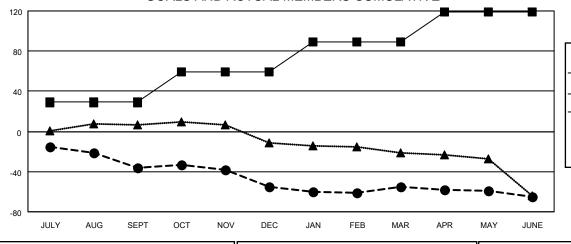

## District 11 B2

| Clubs                 |               |           |               | Members               |                        |                         |                                                    |
|-----------------------|---------------|-----------|---------------|-----------------------|------------------------|-------------------------|----------------------------------------------------|
| RESULTS FOR 2020-2021 |               |           |               | RESULTS FOR 2020-2021 |                        |                         |                                                    |
| QUARTER               | NEW CLUB GOAL | NEW CLUBS | DROPPED CLUBS | QUARTER MEM           | BER GROWTH NET<br>GOAL | MEMBER GROWTH<br>ACTUAL | DROPPED<br>MEMBERS ACTUAL<br>(including transfers) |
| JULY/AUG/SEPT         | 0             | 0         | 0             | JULY/AUG/SEPT         | 29                     | 4                       | 40                                                 |
| OCT/NOV/DEC           | 0             | 0         | 0             | OCT/NOV/DEC           | 30                     | 12                      | 31                                                 |
| JAN/FEB/MAR           | 0             | 0         | 0             | JAN/FEB/MAR           | 30                     | 13                      | 13                                                 |
| APR/MAY/JUNE          | 1             | 0         | 0             | APR/MAY/JUNE          | 30                     | 21                      | 30                                                 |

### GOALS AND ACTUAL MEMBERS CUMULATIVE

| <ul> <li>MEMBER GROWTH NET GOAL</li> </ul> | ■- | MEMBER | GROWTH | NET | GOAL |
|--------------------------------------------|----|--------|--------|-----|------|
|--------------------------------------------|----|--------|--------|-----|------|

- MEMBER GROWTH ACTUAL

▲ - LAST YEAR MEMBERSHIP ACTUAL

Results as of: 6/30/2021

| DROPPED CLUBS: 0 |     |
|------------------|-----|
| DROPPED MEMBERS  |     |
| DECEASED         | 20  |
| CLUB CANCELLED   | 0   |
| OTHER            | 94  |
| TOTAL            | 114 |